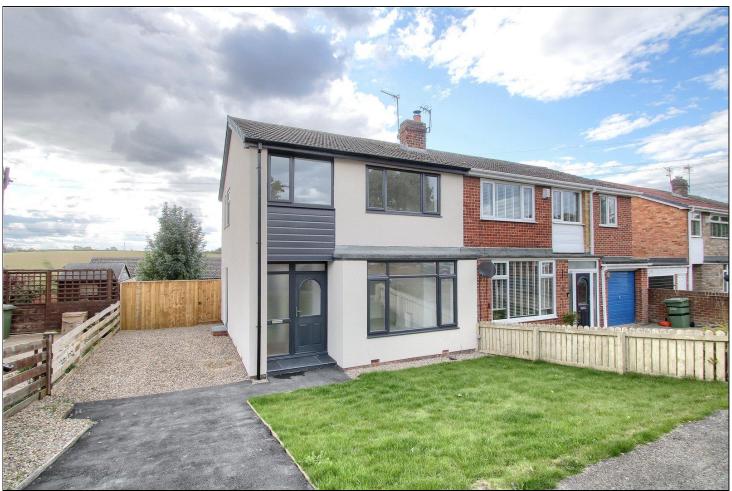

## SEYMOUR DRIVE, EAGLESCLIFFE, STOCKTON-ON-TEES, TS16 OLG

- A Stylish, Extensively Renovated Three Bedroom Semi-Detached House Offered For Sale with NO ONWARD CHAIN
- Situated Within This Popular Eaglescliffe Setting, Close to Highly Regarded Junior & Secondary Schooling
- Delightful Plot with South Westerly Rear Aspect, Lawned Gardens & Generous Off-Street Parking
- Gas Central Heating System Via a Combination Boiler with Hive Controls & Double Glazing
- Remote Controlled Night & Day Fitted Blinds, 'Ring' Doorbell, Security Alarm System & Cameras
- Spacious, Tastefully Presented Lounge
- Kitchen/Diner with Refitted Units, Built-In Oven & Hob, Integrated Fridge/Freezer & Washing Machine
- ▲ Three Nicely Decorated Bedrooms in Neutral Tones
- Redesigned Bathroom with White Three-Piece Suite & Attractive Wall & Floor Tiling

£210,000

Situated within this popular Eaglescliffe setting, close to highly regarded junior and secondary schooling, a stylish, extensively renovated three-bedroom semi-detached house offered for sale with no onward chain and situated on a delightful plot with south westerly rear aspect, lawned gardens & generous off-street parking.