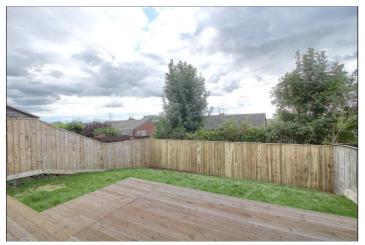

### **EXTERNALLY**

**GARDENS & PARKING** - Lawned front garden with driveway and further gravelled car parking area. The rear garden enjoys a South Westerly aspect and is mainly laid to lawn with a decked seating area.