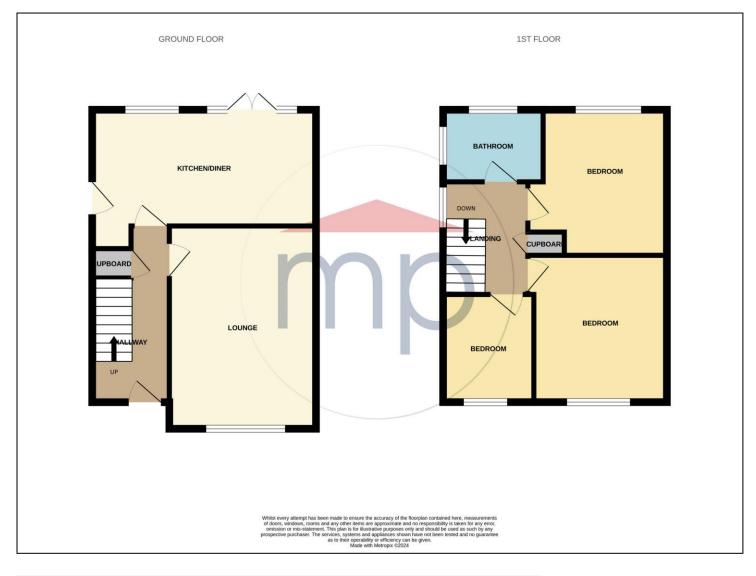

#### **FIRST FLOOR**

LANDING

BEDROOM ONE - 3.45m x 3.33m (11'4" x 10'11")

BEDROOM TWO - 3.43m x 3m (11'3" x 9'10")

BEDROOM THREE - 2.54m x 2.06m (8'4" x 6'9")

BATHROOM - 2.34m x 1.65m (7'8" x 5'5")

### **GROUND FLOOR**

**ENTRANCE HALLWAY** 

LOUNGE - 4.78m x 3.48m (15'8" x 11'5")

KITCHEN/DINER - 5.46m x 2.6m (17'11" x 8'6")

to view: Tel: 01642788878

59 High Street, Yarm, TS15 9BH