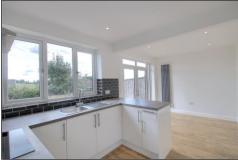

### **GROUND FLOOR**

**ENTRANCE HALLWAY** 

LOUNGE - 4.78m x 3.48m (15'8" x 11'5")

KITCHEN/DINER - 5.46m x 2.6m (17'11" x 8'6")

to view: Tel: 01642788878

59 High Street, Yarm, TS15 9BH