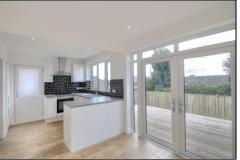

### **GROUND FLOOR**

**ENTRANCE HALLWAY** 

LOUNGE - 4.78m x 3.48m (15'8" x 11'5")

KITCHEN/DINER - 5.46m x 2.6m (17'11" x 8'6")

to view: Tel: 01642788878

59 High Street, Yarm, TS15 9BH