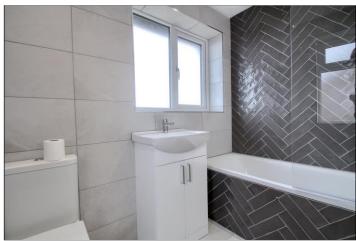

#### **FIRST FLOOR**

LANDING

BEDROOM ONE - 3.45m x 3.33m (11'4" x 10'11")

BEDROOM TWO - 3.43m x 3m (11'3" x 9'10")

BEDROOM THREE - 2.54m x 2.06m (8'4" x 6'9")

BATHROOM - 2.34m x 1.65m (7'8" x 5'5")