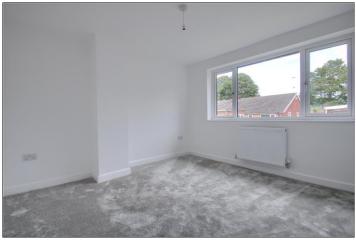

#### **FIRST FLOOR**

LANDING

BEDROOM ONE - 3.45m x 3.33m (11'4" x 10'11")

BEDROOM TWO - 3.43m x 3m (11'3" x 9'10")

BEDROOM THREE - 2.54m x 2.06m (8'4" x 6'9")

BATHROOM - 2.34m x 1.65m (7'8" x 5'5")